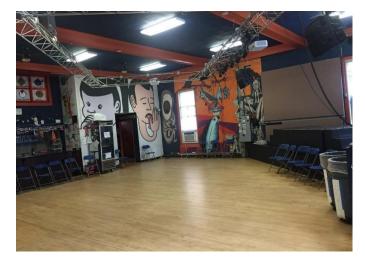

# Beth El Synagogue

Availability: Mon–Sun 8:00am–10:00pm Dimensions: 52'x43' (2,236 ft<sup>2</sup>) Audio: Bluetooth Max dancing capacity: 35 Notes: No shoes; no mirror