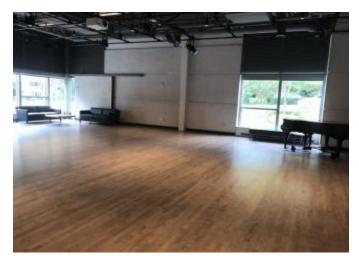

#### Availability:

Mon–Sun 7:00am–11:00pm Dimensions: 69'x27' (1,863 ft<sup>2</sup>) Audio: Built-in sound system Max dancing capacity: 30 Notes: Clean shoes

Arts Annex B