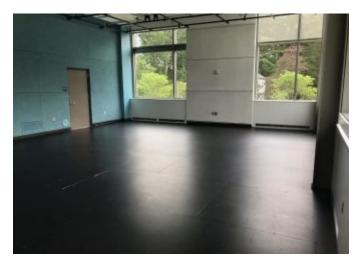

#### Availability:

Mon–Fri 7:00am–9:00pm Sat–Sun 9:00am–6:00pm Dimensions:40'x40' (1,600 ft<sup>2</sup>) Audio: Boombox Max dancing capacity: 20 Notes: Clean Shoes

**Brodie Lower Gym** 

Availability:

Mon–Fri 7:00am–9:00pm Sat–Sun 9:00am–6:00pm Dimensions: 40'x56' (2,240 ft<sup>2</sup>) Audio: Stereo Max dancing Capacity: 40 Notes: No mirrors; clean shoes