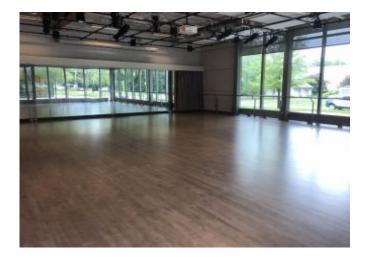

#### Availability:

Mon–Sun 7:00am–11:00pm Dimensions: 60'x24' (1,440 ft<sup>2</sup>) Audio: Built-in sound system Max dancing capacity: 20 Notes: Clean Shoes