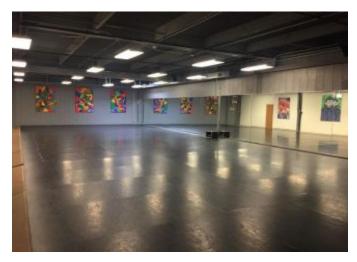

# american**dance** festival

**2023 Studio Spaces Information** 

Arts Annex A

#### Availability:

Mon–Sun 7:00am–11:00pm Dimensions: 69'x27' (1,863 ft<sup>2</sup>) Audio: Built-in sound system Max dancing capacity: 30 Notes: Clean shoes

Arts Annex B