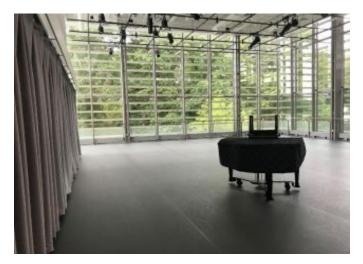

### **Duke Coffeehouse**

#### Availability:

Mon–Sun 7:00am–11:00pm Dimensions: (1084 ft<sup>2</sup>) Audio: Boombox Max dancing capacity: 15 Max non-dance event capacity: 25 Notes: No mirrors; clean shoes