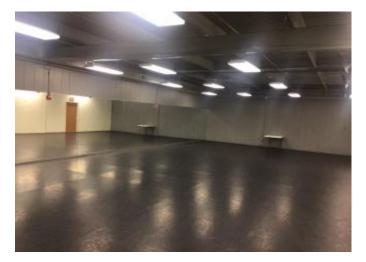

## Brodie Aerobic (Multipurpose Room)

#### Availability:

Mon–Fri 7:00am–9:00pm Sat–Sun 9:00am–6:00pm Dimensions:40'x40' (1,600 ft<sup>2</sup>) Audio: Boombox Max dancing capacity: 20 Notes: Clean Shoes

**Brodie Lower Gym** 

Availability:

Mon–Fri 7:00am–9:00pm Sat–Sun 9:00am–6:00pm Dimensions: 40'x56' (2,240 ft<sup>2</sup>) Audio: Stereo Max dancing Capacity: 40 Notes: No mirrors; clean shoes