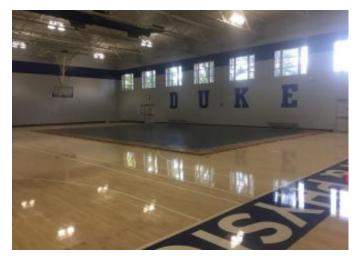

# Beth El Synagogue

Availability: Mon–Sun 8:00am–10:00pm Dimensions: 52'x43' (2,236 ft<sup>2</sup>) Audio: Bluetooth Max dancing capacity: 35 Notes: No shoes; no mirror