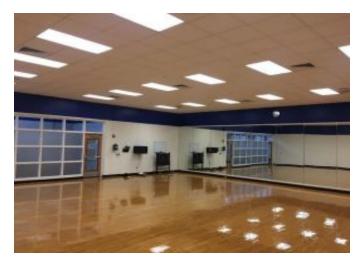

**RAC 102** 

#### Availability:

Mon–Sun 8:00am–10:00pm Dimensions: 46'x36' (1,656 ft<sup>2</sup>) Audio: Built-in sound system Max dancing capacity: 20 Notes: Clean shoes

**RAC 124** 