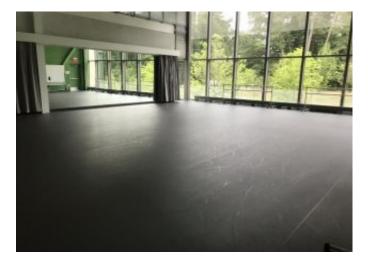

#### Availability:

Mon–Fri 7:00am–9:00pm Sat–Sun 9:00am–6:00pm Dimensions:40'x40' (1,600 ft<sup>2</sup>) Audio: Boombox Max dancing capacity: 20 Notes: Clean Shoes

**Brodie Lower Gym** 

Availability:

Mon–Fri 7:00am–9:00pm Sat–Sun 9:00am–6:00pm Dimensions: 40'x56' (2,240 ft<sup>2</sup>) Audio: Stereo Max dancing Capacity: 40 Notes: No mirrors; clean shoes