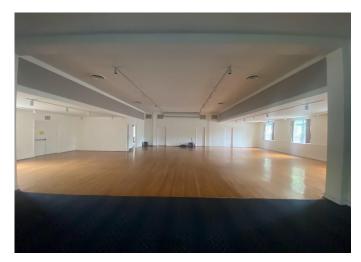

**RAC 102** 

#### Availability:

Mon–Sun 8:00am–10:00pm Dimensions: 46'x36' (1,656 ft<sup>2</sup>) Audio: Built-in sound system Max dancing capacity: 20 Notes: Clean shoes

**RAC 124** 