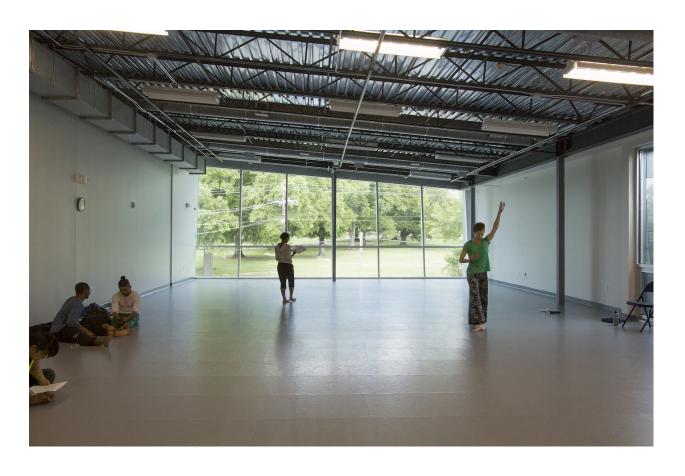

#### **ARK UPPER STUDIO**

14 Epworth Dorm Drive, Durham

Max Capacity: 35
Floor: Marley floor
Sound: Boombox

Mirrors: Rolling panels

Special Items: Portable bars, baby piano

Other Notes: No A/C but lots of fans