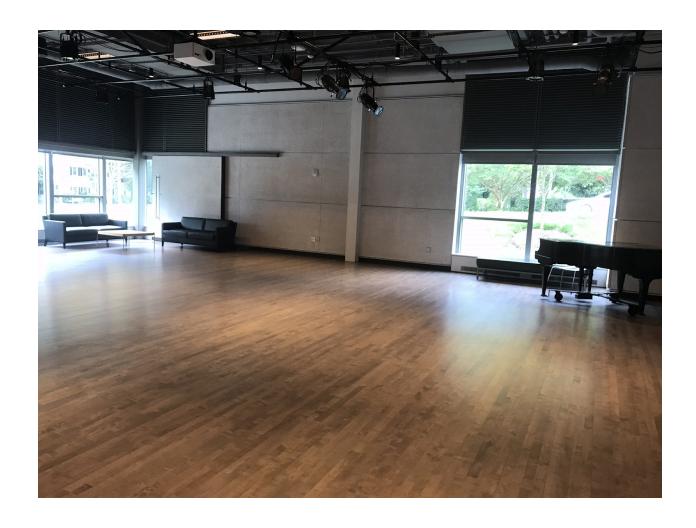

#### **ARK UPPER STUDIO**

14 Epworth Dorm Drive, Durham

Max Capacity: 35
Floor: Marley floor
Sound: Boombox

Mirrors: Rolling panels

Special Items: Portable bars, baby piano

Other Notes: No A/C but lots of fans