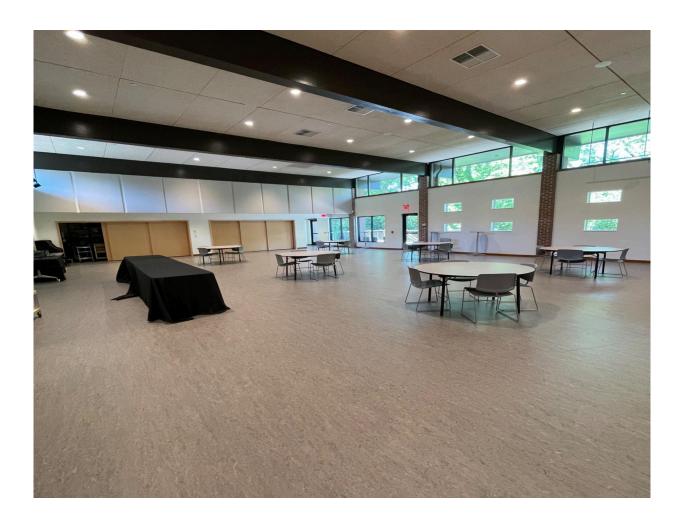

## WHITE LECTURE HALL

1308 Campus Drive, Durham

Max Capacity: N/A

Floor: N/A Sound: Aux Mirrors: N/A

Special items: Chairs, desks, projector, lectern, whiteboard

Other Notes: Good meeting space for large groups