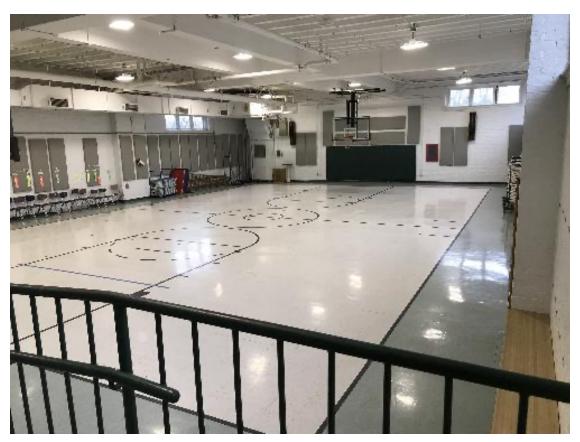

## **SCRIPPS STUDIOS: REINHART**

721 Broad Street, Durham

Max Capacity: 25

Floor: Marley Sound: Stereo Mirrors: None

Special items: Barres,

**WATTS GYM** 700 Watts Street, Durham

Max Capacity: 22 Floor: Wood/marley Sound: TBD, will ask