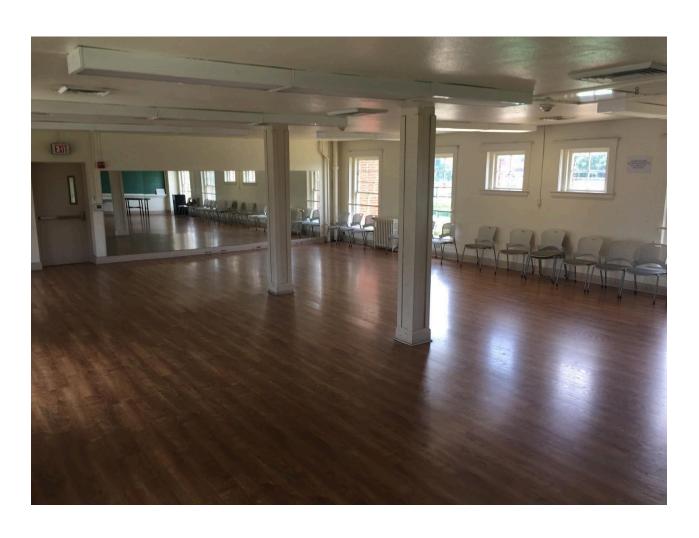

#### **BETH EL SYNAGOGUE**

1004 Watts Street, Durham

Max Capacity: 25 Floor: Marley/wood

Sound: None, must bring your own speaker!

Mirrors: None

Special Items: Lots of tables and chairs if needed

Other Notes: Good natural lighting, not available on Saturdays