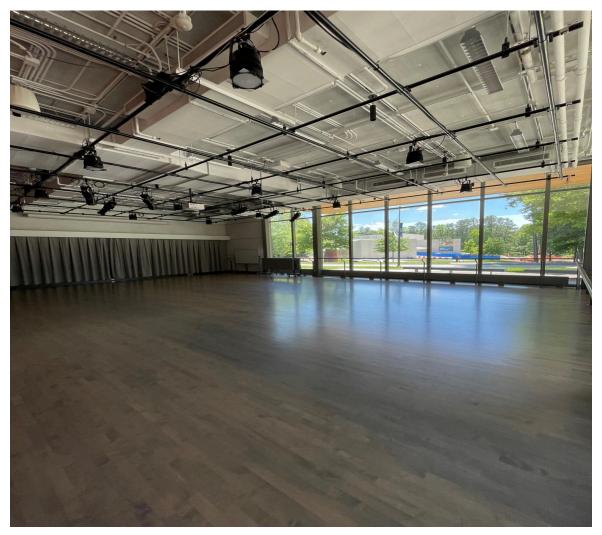

NAGOGUE**

1004 Watts Street, Durham

Max Capacity: 25 Floor: Marley/wood

Sound: None, must bring your own speaker!

Mirrors: None

Special Items: Lots of tables and chairs if needed

Other Notes: Good natural lighting, not available on Saturdays



## BIVINS 210-A 2 Brodie Gym Drive, Durham

Max capacity: 25

Floor: Wood
Sound: Stereo
Mirrors: Wall

Special Items: Lots of tables and chairs if needed Other Notes: 2 pillars in the middle of the space



## HULL AVE STUDIOS 1515 Hull Avenue, Durham

Max capacity: 25

Floor: Marley
Sound: Stereo
Mirrors: Wall

Special Items: Whiteboard, a few tables and chairs if needed

Other Notes: None



RAC 102 2020 Campus Drive, Durham

Floor: Wood

Sound: Built-in sound system

Mirrors: None

Special items: Piano, lots of tables and chairs if needed



RAC 124 2020 Campus Drive, Durham

Floor: Wood

Sound: Built-in sound system

Mirrors: Wall

Special items: Barres



RAC 129 2020 Campus Drive, Durham

Max Capacity: 20
Floor: Marley (stiffer)
Sound: Boombox
Mirrors: None

Special items: A few tables and chairs if needed



# RAC 131 (PT ROOM)

2020 Campus Drive, Durham

Max Capacity: 25 Floor: Massonite

Sound: N/A

Mirrors: Portable

Special items: A few tables and chairs if needed, Zoom board, projector, all

PT supplies

Other Notes: PT ROOM ONLY (except for July 2 @ 2pm-4pm)



RAC 201 2020 Campus Drive, Durham

Floor: Marley

Sound: Built-in sound system

Mirrors: Wall

Special items: Barres, piano



RAC 224 2020 Campus Drive, Durham

Floor: Marley

Sound: Built-in sound system

Mirrors: Wall

<u>Special items:</u> Barres, baby p