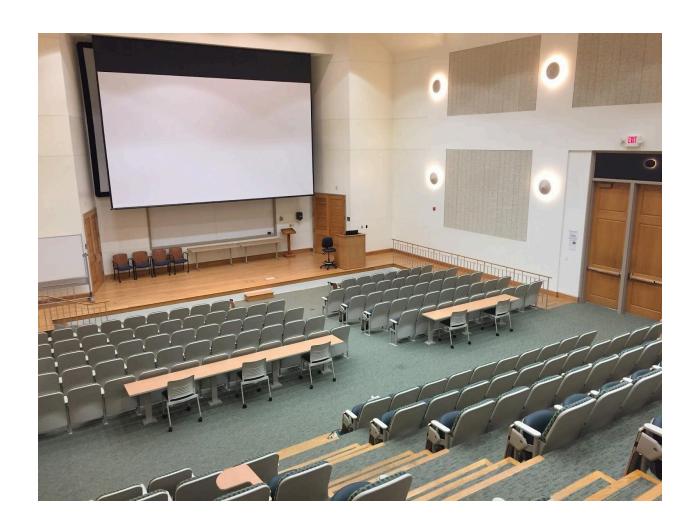

## WHITE LECTURE HALL

1308 Campus Drive, Durham

Max Capacity: N/A

Floor: N/A Sound: Aux Mirrors: N/A

Special items: Chairs, desks, projector, lectern, whiteboard

Other Notes: Good meeting space for large groups