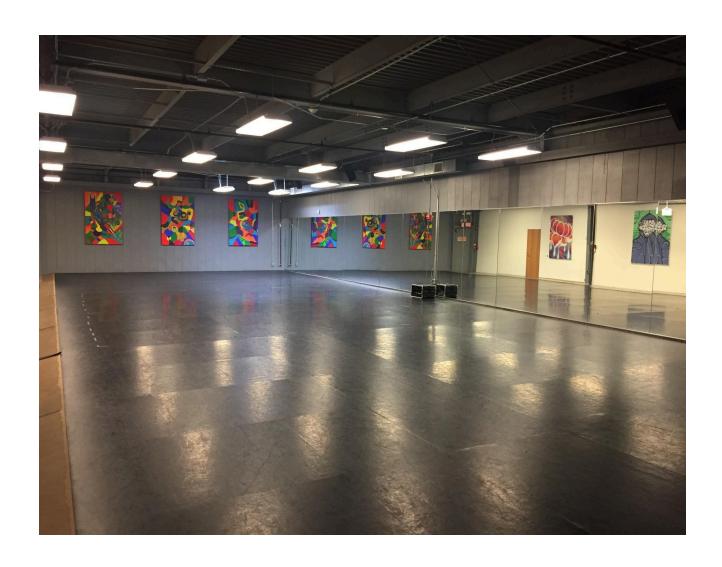

Special items: Barres

RAC 129 2020 Campus Drive, Durham

Max Capacity: 20
Floor: Marley (stiffer)
Sound: Boombox
Mirrors: None

Special items: A few tables and chairs if needed