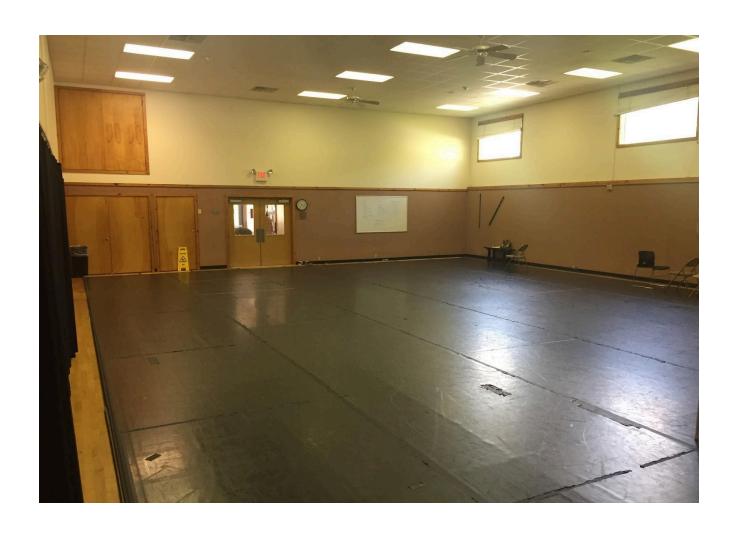

Special items: Barres

RAC 129 2020 Campus Drive, Durham

Max Capacity: 20
Floor: Marley (stiffer)
Sound: Boombox
Mirrors: None

Special items: A few tables and chairs if needed