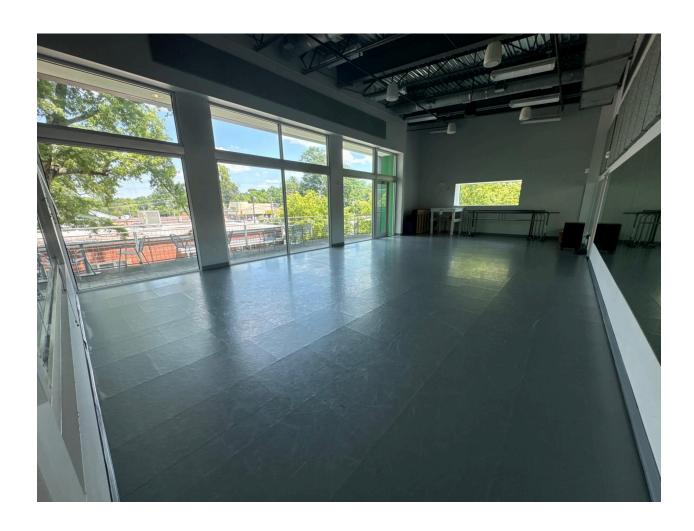

#### **ARK UPPER STUDIO**

14 Epworth Dorm Drive, Durham

Max Capacity: 35
Floor: Marley floor
Sound: Boombox

Mirrors: Rolling panels

Special Items: Portable bars, baby piano

Other Notes: No A/C but lots of fans