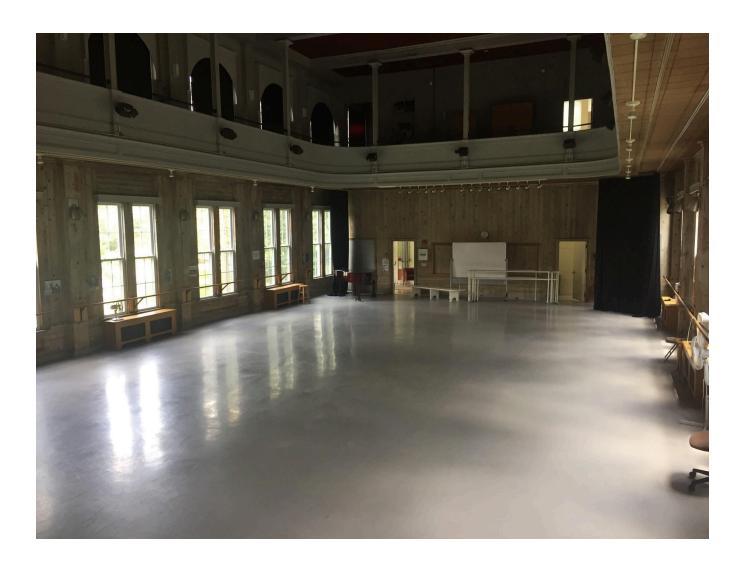

#### **BETH EL SYNAGOGUE**

1004 Watts Street, Durham

Max Capacity: 25 Floor: Marley/wood

Sound: None, must bring your own speaker!

Mirrors: None

Special Items: Lots of tables and chairs if needed

Other Notes: Good natural lighting, not available on Saturdays